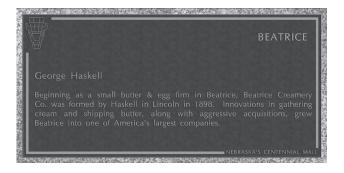

### Legacy Tiles (\$10,000 and \$25,000)

A timeless way to recognize or honor an individual, family or organization's accomplishments. Legacy tiles are made of bronze and are set in granite. The \$10,000 tiles are 18" x 18" and the \$25,000 tiles are 18" x 36". Legacy tiles include hometown, name and 4 lines of tribute, plus an interactive feature.

## Nebraska History Comes Alive! Interactive feature available on all bronze tiles

Nebraska's Centennial Mall is one of the first historic public places in America to integrate education and technology. All bronze tiles (\$10,000 and \$25,000) include a QR code so stories of those honored will come to life using a QR app on a smart phone or computer tablet which will connect to a dedicated website: EducationonLocation.org This technology will continue to evolve.