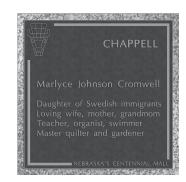

### Legacy Tiles (\$10,000 and \$25,000)

A timeless way to recognize or honor an individual, family or organization's accomplishments. Legacy tiles are made of bronze and are set in granite. The \$10,000 tiles are 18" x 18" and the \$25,000 tiles are 18" x 36". Legacy tiles include hometown, name and 4 lines of tribute, plus an interactive feature.

#### Individual Tiles (\$1,000)

Honor or recognize friends, families, organizations and businesses. These granite tiles are 18" x 18" and include hometown and name and 4 lines of inscription.

Legacy 18" x 18" Tile

Legacy 18" x 36" Tile

All contributions are tax deductible as allowed by law. Gifts of any size are appreciated.